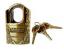

## Mindy High Security Lock with Guard 60mm

Mindy High Security Lock with Guard 60mm

Rating: Not Rated Yet

Ask a question about this product

Manufacturer: Mindy

## **Features**

- 1. They have high-precision keys. No key-copying. IT IS THE BEST ADVANTAGE OF BURGLAR PROOF LOCKS
- 2. LOCK CORE: It is build by 3 pieces steel sheets. When opening it is through the key steps length to separate steel sheets and aiming at shaft slots. Only when the three steel sheets are aiming at the three slots at the same time will it rotate and open. If the key steps are different. IT IS NOT FEASIBLE TO ROTATE AND OPEN EVEN IF THE SLOTS DIMENSION ERROR is within 0.1mm
- 3. The key holes are in circle shape. It is in vain trying to open by any special instruments.
- 4. Owing to its unique structure. It plays an important role of "keep away" for the skeleton keys and ultrasonic vibration keys