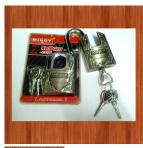

## Mindy High Security Lock with Guard 60mm

Mindy High Security Lock with Guard 60mm

Rating: Not Rated Yet

Ask a question about this product

Manufacturer: Mindy

## **Features**

- 1. They have high-precision keys. No key-copying. IT IS THE BEST ADVANTAGE OF BURGLAR PROOF LOCKS
- 2. LOCK CORE: It is build by 3 pieces steel sheets. When opening it is through the key steps length to separate steel sheets and aiming at shaft slots. Only when the three steel sheets are aiming at the three slots at the same time will it rotate and open. If the key steps are different. IT IS NOT FEASIBLE TO ROTATE AND OPEN EVEN IF THE SLOTS DIMENSION ERROR is within 0.1mm
- 3. The key holes are in circle shape. It is in vain trying to open by any special instruments.
- 4. Owing to its unique structure. It plays an important role of "keep away" for the skeleton keys and ultrasonic vibration keys