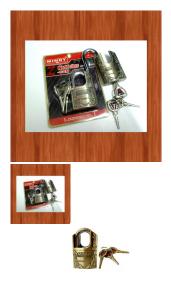

## Mindy High Security Lock with Guard 50mm

Mindy High Security Lock with Guard 50mm

Rating: Not Rated Yet Ask a question about this product

Manufacturer: Mindy

Description

## Features

1. They have high-precision keys. No key-copying. IT IS THE BEST ADVANTAGE OF BURGLAR PROOF LOCKS

2. LOCK CORE: It is build by 3 pieces steel sheets. When opening it is through the key steps length to separate steel sheets and aiming at shaft slots. Only when the three steel sheets are aiming at the three slots at the same time will it rotate and open. If the key steps are different. IT IS NOT FEASIBLE TO ROTATE AND OPEN EVEN IF THE SLOTS DIMENSION ERROR is within 0.1mm

3. The key holes are in circle shape. It is in vain trying to open by any special instruments.

4. Owing to its unique structure. It plays an important role of "keep away" for the skeleton keys and ultrasonic vibration keys